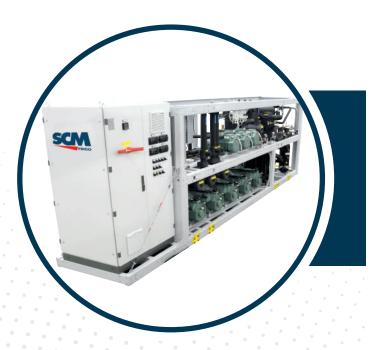

#### **Food Processes**

Capacity Range 200-750 kW

Designed for high refrigeration capacity in costomized industrial applications, the Industrial range features 6-cylinder compressors with high-efficiency motors.

Additional options like hot gas defrost, heat recovery, and ejectors provide maximum performance across all operating points.

- · Electrical board mounted at the back for better accessibility.
- Available in indoor, "walk-in" and "plug'n cool".