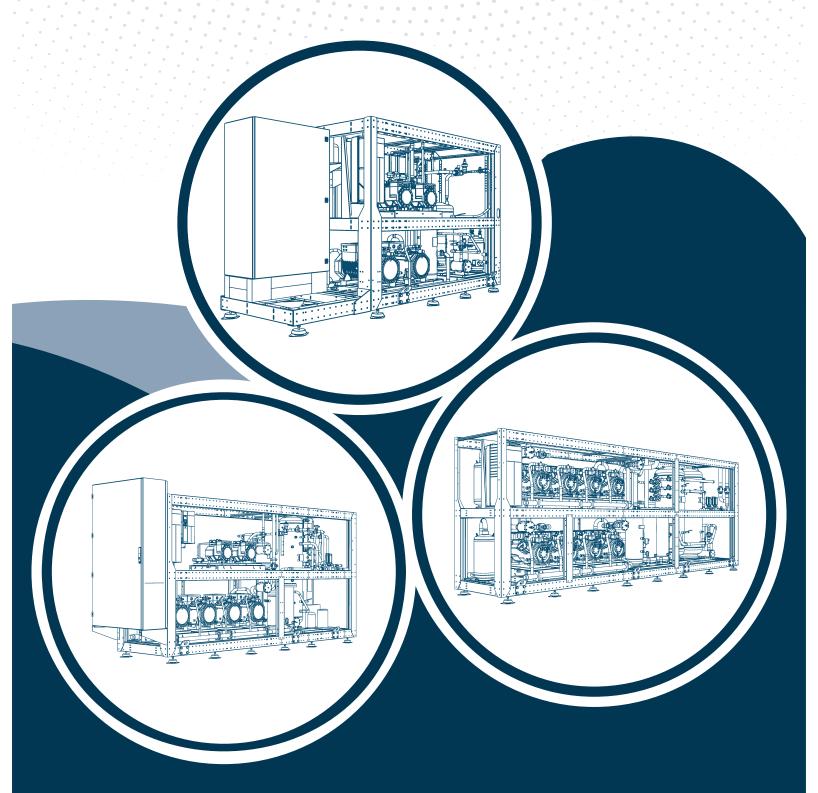

### **BOOSTER**

We know the art of achieving a perfect temperature

Conveninence Stores / Small Supermarket Capacity Range MT 15-100 kW | LT 3-20 kW

The lean line feautures CO<sub>2</sub> units in MT configuration or as a Booster MT/LT, oferring:

The SMKT line offers  ${\rm CO_2}$  units configured as MT only or Booster MT/LT. With flexile customization options and an optimized layout, this range is ideal for medium to large supermarkets.

- · Electrical board mounted on the side for easy access.
- Available in indoor, "walk-in" and "plug'n cool".

#### **Food Processes**

Capacity Range 200-750 kW

Designed for high refrigeration capacity in costomized industrial applications, the Industrial range features 6-cylinder compressors with high-efficiency motors.