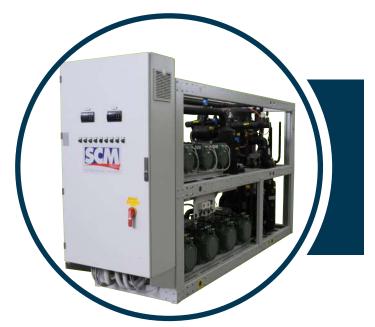

#### **BOOSTER - MWT**

**LEAN BOOSTER - MWL** 

**SMART BOOSTER - MWS** 

#### **AVAILABLE OPTIONS**

|                                                      | SMART BOOSTER<br>MWS | LEAN BOOSTER<br>MWL | BOOSTER<br>MWT |
|------------------------------------------------------|----------------------|---------------------|----------------|
| MAX number of Transcritical compressors (MT+IT)      | 2                    | 3                   | 8              |
| MAX number of Subcritical compressor                 | 2                    | 3                   | 6              |
| Parallel Compressor                                  | NA                   | Υ                   | Υ              |
| Digital Capacity Modulation CRII                     | Υ                    | Υ                   | Y              |
| Ejector liquid                                       | NA                   | NA                  | Υ              |
| Ejector vapour                                       | NA                   | NA                  | Y              |
| Heat Recovery (TW)                                   | Υ                    | Υ                   | Υ              |
| Heat Recovery (Heating)                              | NA                   | NA                  | Y              |
| Enclosure for outdoor application                    | Υ                    | Υ                   | Υ              |
| Enclosure for outdoor application with integrated GC | NA                   | Υ                   | Υ              |
| A/C Load                                             | NA                   | NA                  | Υ              |
| Mechanical subcooler                                 | Y*                   | Y*                  | Y              |
| Gas Cooler - 3-way bypass valve                      | NA                   | NA                  | Y              |
| Backup Controller                                    | NA                   | Y                   | Y              |