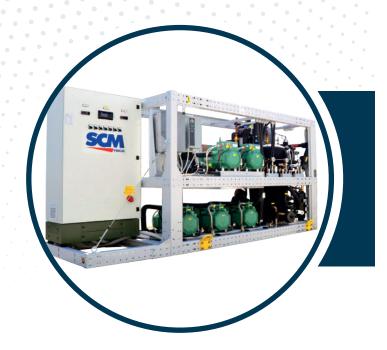

#### **BOOSTER - MWT**

**LEAN BOOSTER - MWL** 

**SMART BOOSTER - MWS** 

#### **AVAILABLE OPTIONS**

|                                                      | SMART BOOSTER<br>MWS | LEAN BOOSTER<br>MWL | BOOSTER<br>MWT |
|------------------------------------------------------|----------------------|---------------------|----------------|
| MAX number of Transcritical compressors (MT+IT)      | 2                    | 3                   | 8              |
| MAX number of Subcritical compressor                 | 2                    | 3                   | 6              |
| Parallel Compressor                                  | NA                   | Υ                   | Υ              |
| Digital Capacity Modulation CRII                     | Υ                    | Υ                   | Y              |
| Ejector liquid                                       | NA                   | NA                  | Υ              |
| Ejector vapour                                       | NA                   | NA                  | Y              |
| Heat Recovery (TW)                                   | Υ                    | Υ                   | Υ              |
| Heat Recovery (Heating)                              | NA                   | NA                  | Y              |
| Enclosure for outdoor application                    | Υ                    | Υ                   | Υ              |
| Enclosure for outdoor application with integrated GC | NA                   | Υ                   | Υ              |
| A/C Load                                             | NA                   | NA                  | Υ              |
| Mechanical subcooler                                 | Y*                   | Y*                  | Y              |
| Gas Cooler - 3-way bypass valve                      | NA                   | NA                  | Y              |
| Backup Controller                                    | NA                   | Y                   | Y              |