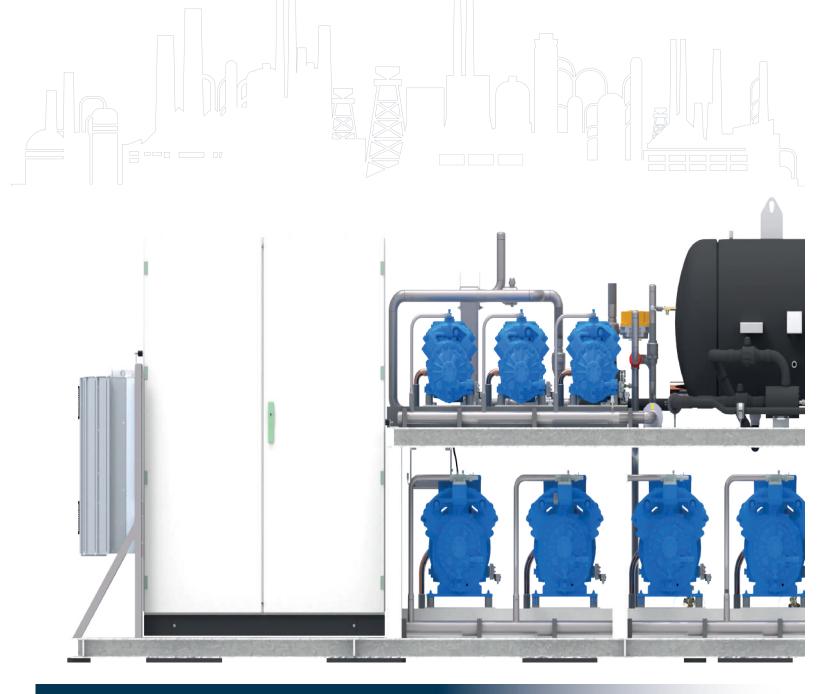

#### **DESIGN**

- · A modular platform for your bespoke design
- Welded frame modelled with FEA analysis
- Stainless steel pipes
- Easy access to all components
- Easy manteinance

#### **FLEXIBILITY**

- Highly customized refrigeration system
- Multiple applications configuration
- PLC Management
- · Multiple heat recovery strategies

#### CO<sub>2</sub> Packs Feature Multiple Compressors

Built-in resilience ensures continuous operation even if a compressor fails.