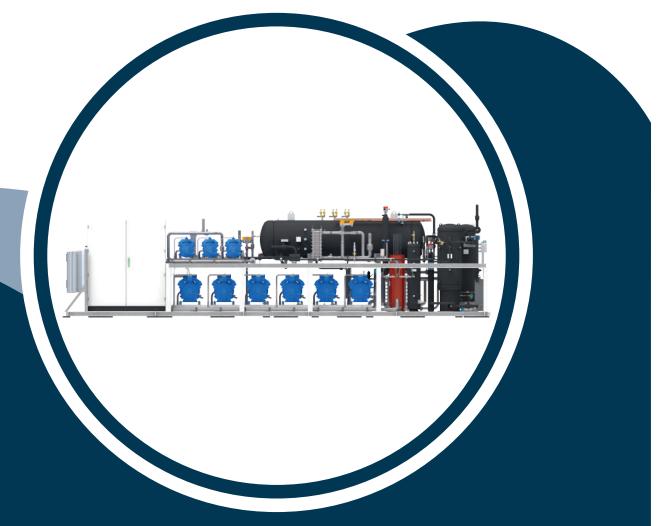

# SUSTAINABLE COLD SOLUTIONS CO2 TRANSCRITICAL INDUSTRIAL RACKS

### **CONCEPT**

- Provides an Industrial 'Natural' refrigeration choice
- Industrial CO2 applications with less restrictions
- A safe, nontoxic industrial solution
- · Future proof existing and long term refrigeration strategies

#### **DESIGN**

- · A modular platform for your bespoke design
- Welded frame modelled with FEA analysis
- Stainless steel pipes
- Easy access to all components
- Easy manteinance

#### **FLEXIBILITY**

- Highly customized refrigeration system
- Multiple applications configuration
- PLC Management
- · Multiple heat recovery strategies

### **HIGH CAPACITY / HIGH EFFICENCY**

- New generation high capacity/efficiency compressors
- Liquid ejector
- Vapour ejector
- MT from 300 kW to 1550 kW LT from 100 to 600 kW