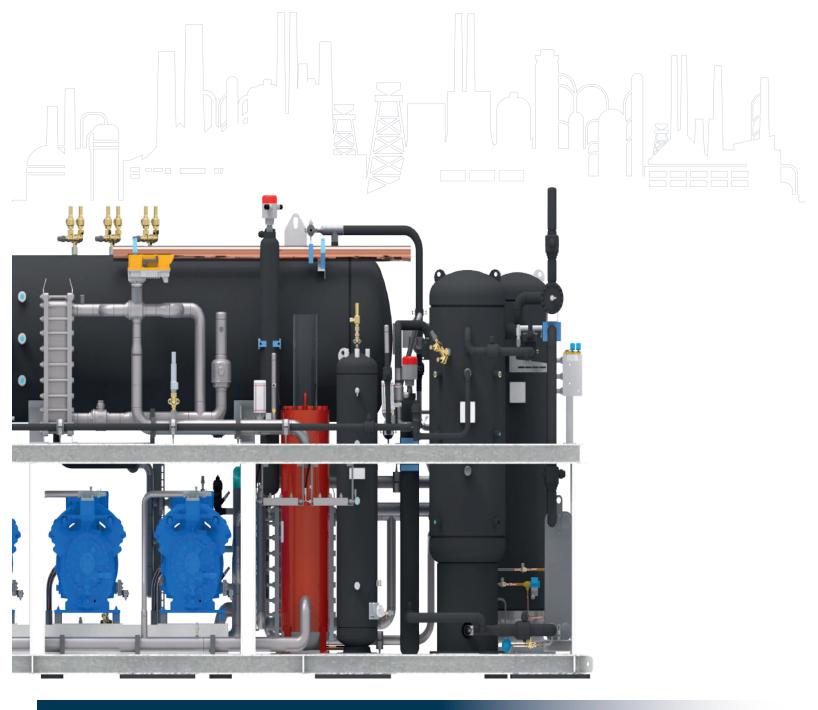

#### **DESIGN**

- · A modular platform for your bespoke design
- Welded frame modelled with FEA analysis
- Stainless steel pipes
- Easy access to all components
- Easy manteinance

### **HIGH CAPACITY / HIGH EFFICENCY**

- New generation high capacity/efficiency compressors
- Liquid ejector
- Vapour ejector
- MT from 300 kW to 1550 kW LT from 100 to 600 kW

## CO<sub>2</sub> is compatible with copper and K65 pipe

Eliminates the need for welding, further cutting down installation costs.

# CO<sub>2</sub> Systems with Copper Pipes Offer Cleaner Installations

More resistant to corrosion compared to welded piping systems, ensuring long-lasting performance.